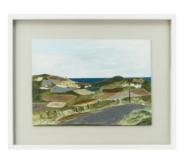

## Rachel Nicholson: 90th Year Retrospective

Still Life with Yellow 2, 1991 Acrylic on canvas board Framed size: 37.5 x 30 cm

£4,500.00

A Yorkshire View, 2003/5/12

Acrylic on board Framed size: 43.5 x 54 cm Board size: 29.5 x 39.5 cm