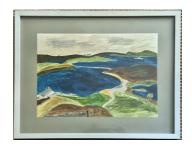

£6,500.00

View above Nancledra, Summer 1990

Gouache on board Framed size: 45.5 x 57 cm Board size: 29 x 40.5 cm

£6,000.00

Towards the Quay, 2001/13 Acrylic on canvas board Framed size: 45 x 55 cm Board size: 30 x 40 cm