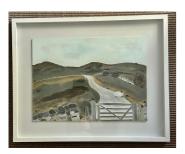

## Rachel Nicholson: 90th Year Retrospective

Still Life with Yellow 2, 1991 Acrylic on canvas board Framed size: 37.5 x 30 cm

£4,500.00

A Yorkshire View, 2003/5/12

Acrylic on board Framed size: 43.5 x 54 cm Board size: 29.5 x 39.5 cm