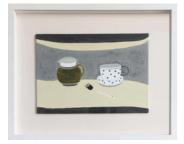

Decanter on Blue, 1980 Oil on board Size 13.5 x 15 inches

£5,000.00

Untitled, 1975

Oil on board Framed size: 41 x 52 cm Board size: 38 x 49 cm

£ 7,250.00

Bottle & Mug, Spring 1977 Oil on board Framed size: 34 x 41.5 cm Board size: 25 x 31 cm