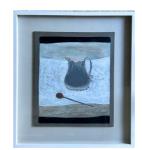

£6,000.00

Arrangement of Five, 2014 Gouache on board Framed size: 41 x 47.5 cm Board size: 23 x 31 cm

£4,950.00

Derbyshire with Jugs, 1991

Acrylic on paper Framed size: 41 x 51 cm Paper size: 25 x 35 cm

£4,950.00