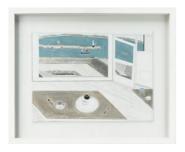

## Rachel Nicholson: 90th Year Retrospective

Still Life with Yellow 2, 1991 Acrylic on canvas board Framed size: 37.5 x 30 cm

£4,500.00

A Yorkshire View, 2003/5/12

Acrylic on board Framed size: 43.5 x 54 cm Board size: 29.5 x 39.5 cm