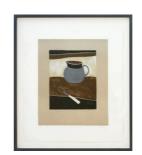

Decanter on Blue, 1980 Oil on board Size 13.5 x 15 inches

£5,000.00

Untitled, 1975

Oil on board Framed size: 41 x 52 cm Board size: 38 x 49 cm

£ 7,250.00

Bottle & Mug, Spring 1977 Oil on board Framed size: 34 x 41.5 cm Board size: 25 x 31 cm