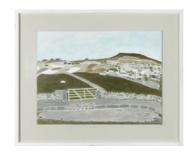

£ 6,750.00

Derbyshire With Two Sheep and Two Gates, 2013/18 Acrylic Size: 15 x 18 inches

£5,250.00

Composition with Two Brown Objects, 1976

Oil on board Framed size: 52.5 x 58 cm Board size: 30.5 x 36.5 cm