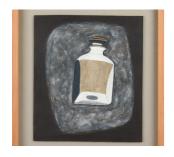

Decanter on Blue, 1980 Oil on board Size 13.5 x 15 inches

£5,000.00

Untitled, 1975

Oil on board Framed size: 41 x 52 cm Board size: 38 x 49 cm

£ 7,250.00

Bottle & Mug, Spring 1977 Oil on board Framed size: 34 x 41.5 cm Board size: 25 x 31 cm