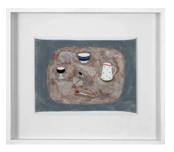

£5,000.00

Composition on Brown & Black with Red Spoon, 1992

Lithograph Framed size: 52.5 x 45 cm Paper size: 50 x 42 cm Edition of 75, 16/75

£800.00

3 Still Lives & Goblet, 1996/2007

Oil on board Framed size: 50.5 x 62 cm Board size: 28 x 40 cm