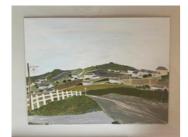

£ 6,750.00

Derbyshire With Two Sheep and Two Gates, 2013/18 Acrylic Size: 15 x 18 inches

£5,250.00

Composition with Two Brown Objects, 1976

Oil on board Framed size: 52.5 x 58 cm Board size: 30.5 x 36.5 cm