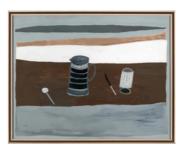

£5,000.00

Composition on Brown & Black with Red Spoon, 1992

Lithograph Framed size: 52.5 x 45 cm Paper size: 50 x 42 cm Edition of 75, 16/75

£800.00

3 Still Lives & Goblet, 1996/2007

Oil on board Framed size: 50.5 x 62 cm Board size: 28 x 40 cm