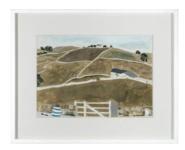

£ 6,750.00

Derbyshire With Two Sheep and Two Gates, 2013/18 Acrylic Size: 15 x 18 inches

£5,250.00

Composition with Two Brown Objects, 1976

Oil on board Framed size: 52.5 x 58 cm Board size: 30.5 x 36.5 cm