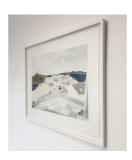

£5,500.00

Still Life on Grey with Spotty Plate, Autumn 1979

Oil on board Framed size: 45 x 52.5 cm Board size: 30 x 37.5 cm

£6.500.00

Porthgwidden, October 1984 Acrylic on paper Framed size: 34 x 40.5 cm Paper size: 22 x 28.5 cm