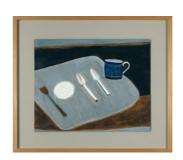

£5,500.00

Still Life on Grey with Spotty Plate, Autumn 1979

Oil on board Framed size: 45 x 52.5 cm Board size: 30 x 37.5 cm

£6.500.00

Porthgwidden, October 1984 Acrylic on paper Framed size: 34 x 40.5 cm Paper size: 22 x 28.5 cm