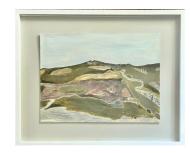

£ 6,750.00

Derbyshire With Two Sheep and Two Gates, 2013/18 Acrylic Size: 15 x 18 inches

£5,250.00

Composition with Two Brown Objects, 1976

Oil on board Framed size: 52.5 x 58 cm Board size: 30.5 x 36.5 cm