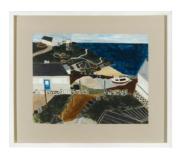

## Rachel Nicholson: 90th Year Retrospective

Still Life with Yellow 2, 1991 Acrylic on canvas board Framed size: 37.5 x 30 cm

£4,500.00

A Yorkshire View, 2003/5/12

Acrylic on board Framed size: 43.5 x 54 cm Board size: 29.5 x 39.5 cm