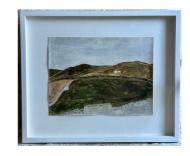

£6,500.00

View above Nancledra, Summer 1990

Gouache on board Framed size: 45.5 x 57 cm Board size: 29 x 40.5 cm

£6,000.00

Towards the Quay, 2001/13 Acrylic on canvas board Framed size: 45 x 55 cm Board size: 30 x 40 cm