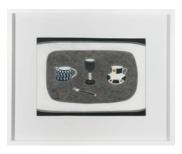

£5,000.00

Composition on Brown & Black with Red Spoon, 1992

Lithograph Framed size: 52.5 x 45 cm Paper size: 50 x 42 cm Edition of 75, 16/75

£800.00

3 Still Lives & Goblet, 1996/2007

Oil on board Framed size: 50.5 x 62 cm Board size: 28 x 40 cm