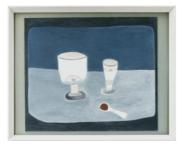

Decanter on Blue, 1980 Oil on board Size 13.5 x 15 inches

£5,000.00

Untitled, 1975

Oil on board Framed size: 41 x 52 cm Board size: 38 x 49 cm

£ 7,250.00

Bottle & Mug, Spring 1977 Oil on board Framed size: 34 x 41.5 cm Board size: 25 x 31 cm