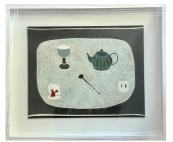

£5,000.00

Composition on Brown & Black with Red Spoon, 1992

Lithograph Framed size: 52.5 x 45 cm Paper size: 50 x 42 cm Edition of 75, 16/75

£800.00

3 Still Lives & Goblet, 1996/2007

Oil on board Framed size: 50.5 x 62 cm Board size: 28 x 40 cm