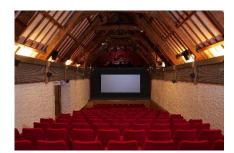

## **Barn Cinema**

Our state of the art facility, house with a beautiful and historic building, has 7.1 (or 5.1) Dolby surround sound system with a top quality 2k projector, classic cinema seats, capacity of 170, and an accompanying café space for receptions. We can play any film you provide, in either DVD or Blue-Ray format. We can also help you source films.