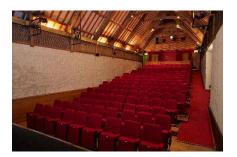

## **Barn Cinema**

Our state of the art facility, house with a beautiful and historic building, has 7.1 (or 5.1) Dolby surround sound system with a top quality 2k projector, classic cinema seats, capacity of 170, and an accompanying café space for receptions. We can play any film you provide, in either DVD or Blue-Ray format. We can also help you source films.