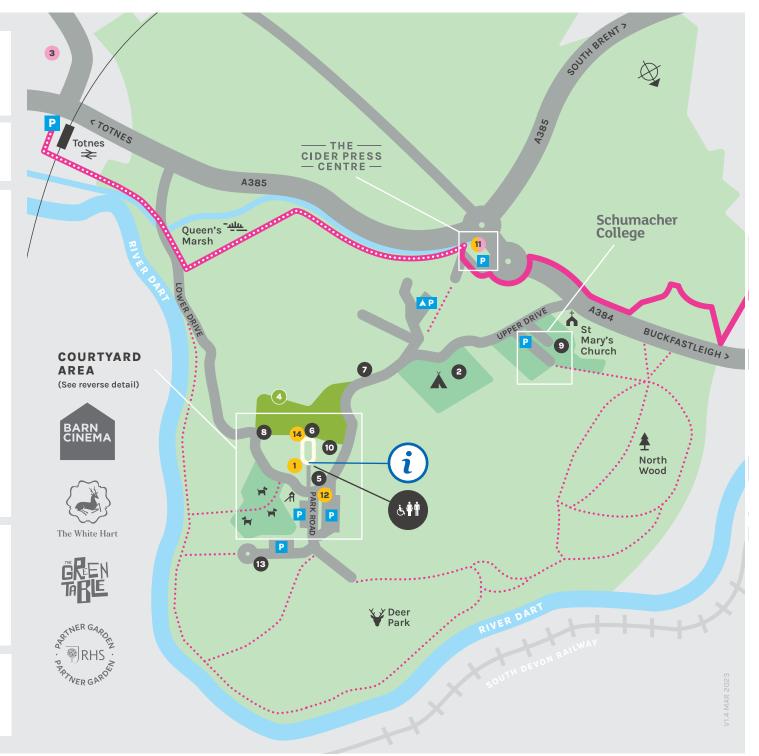

## Find your way

The maps will help you find your way around the Courtyard Area and the entire Estate.

dartington.org

## DARTINGTON ESTATE

- (i) Welcome Centre & Shop Accommodation Check-in
- Food & Drink
- Shops
- 1 Barn Cinema & Café
- 2 Campsite
- 3 Dartington Trust Shop
- Grade II\* Listed Gardens
- 5 Granary & Gallery
- 6 Great Hall
- 7 High Cross House
- 8 Lower Close Studios (1-6)
- Old Postern/Schumacher College
- Print & Craft Studios
- 11 The Cider Press Centre
- 12 The Green Table Café
- 13 The Hex Studios (30-33)
- 14 The White Hart Pub
- ··· Walks
- Cycle Path (NCN Route 2)
- Access for All Path (cycle & disability-friendly)
- Programme Dogs off-lead area