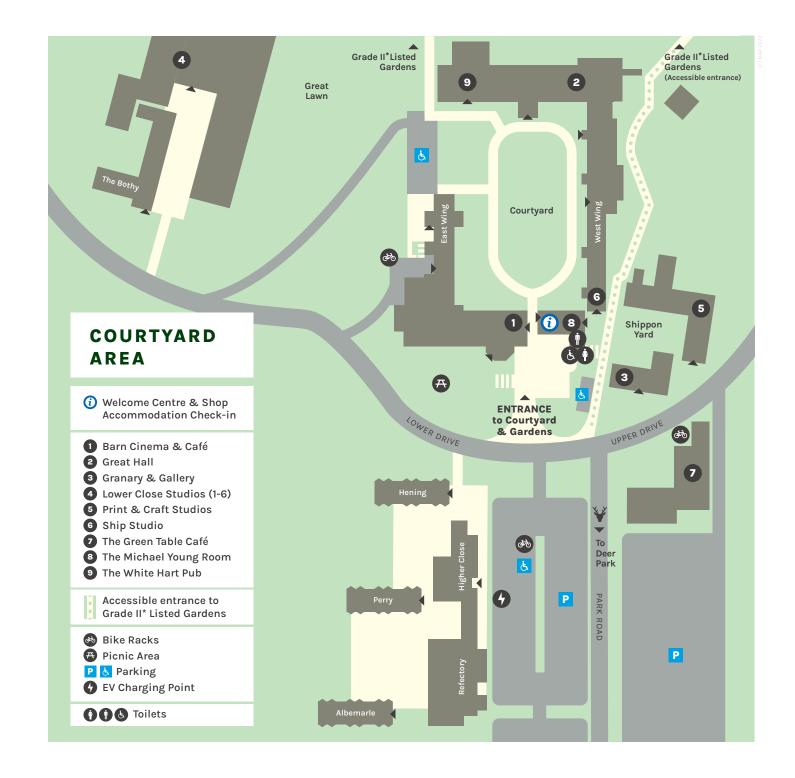

## Find your way

The maps will help you find your way around the Courtyard Area and the entire Estate.

dartington.org